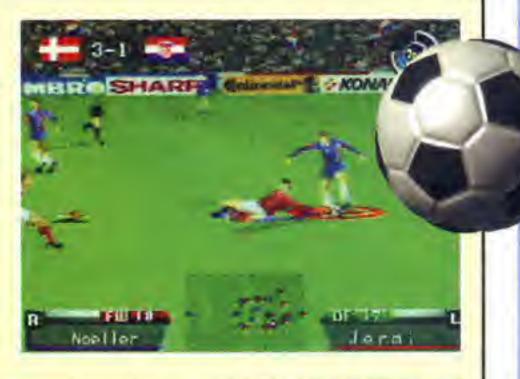

# INTERNATIONAL SUPERSTAR SOCCER

Hard to get any work done with this brilliant football game in the building. Paul tried to ban it, but stopped when he faced industrial action from the rest of us.